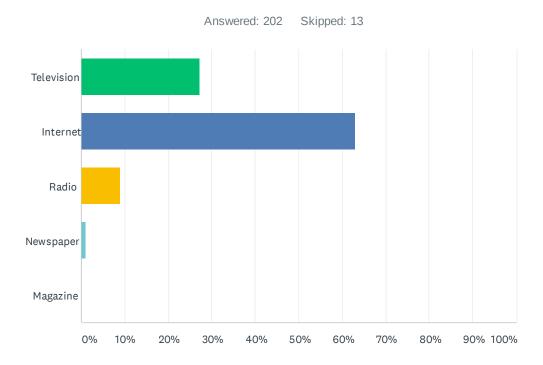

#### Q3 Which of the following do you consume the most of in your daily life?

| ANSWER CHOICES | RESPONSES |     |
|----------------|-----------|-----|
| Television     | 27.23%    | 55  |
| Internet       | 62.87%    | 127 |
| Radio          | 8.91%     | 18  |
| Newspaper      | 0.99%     | 2   |
| Magazine       | 0.00%     | 0   |
| TOTAL          |           | 202 |