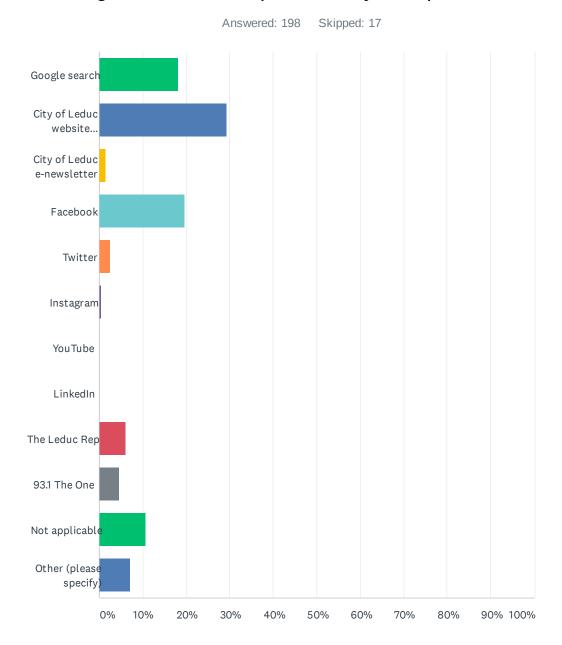

Q8 Where do you most often look for information to help you enjoy the community (i.e., recreational opportunities, local amenities, city events)?

| ANSWER CHOICES                   | RESPONSES |     |
|----------------------------------|-----------|-----|
| Google search                    | 21.72%    | 43  |
| City of Leduc website (Leduc.ca) | 18.18%    | 36  |
| City of Leduc e-newsletter       | 1.01%     | 2   |
| Facebook                         | 23.74%    | 47  |
| Twitter                          | 1.52%     | 3   |
| Instagram                        | 2.02%     | 4   |
| YouTube                          | 0.00%     | 0   |
| LinkedIn                         | 0.00%     | 0   |
| The Leduc Rep                    | 7.07%     | 14  |
| 93.1 The One                     | 5.05%     | 10  |
| Not applicable                   | 12.12%    | 24  |
| Other (please specify)           | 7.58%     | 15  |
| TOTAL                            |           | 198 |