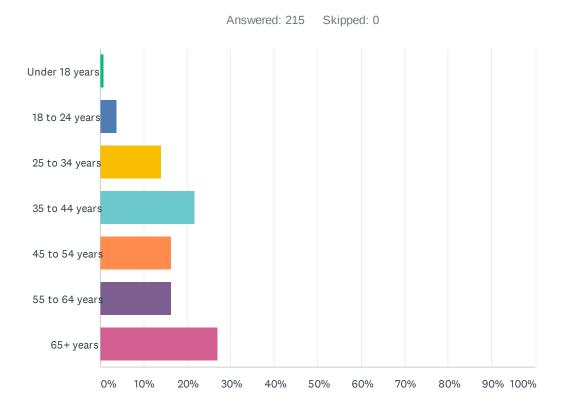

#### Q2 How old are you?

| ANSWER CHOICES | RESPONSES |     |
|----------------|-----------|-----|
| Under 18 years | 0.93%     | 2   |
| 18 to 24 years | 3.72%     | 8   |
| 25 to 34 years | 13.95%    | 30  |
| 35 to 44 years | 21.86%    | 47  |
| 45 to 54 years | 16.28%    | 35  |
| 55 to 64 years | 16.28%    | 35  |
| 65+ years      | 26.98%    | 58  |
| TOTAL          |           | 215 |