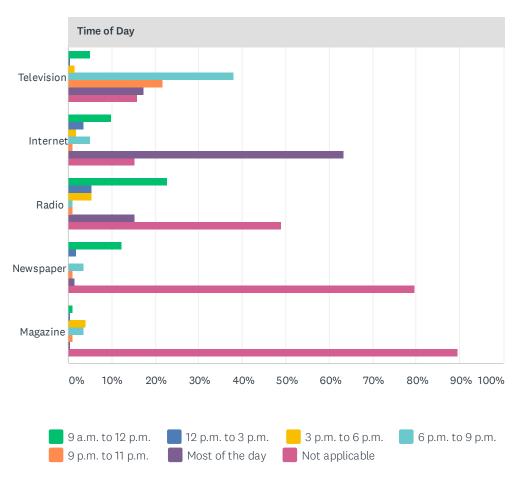

#### Q4 What time of day do you typically use each of these media?

| Time of Day |                      |                      |                     |                     |                      |                    |                   |       |
|-------------|----------------------|----------------------|---------------------|---------------------|----------------------|--------------------|-------------------|-------|
|             | 9 A.M. TO<br>12 P.M. | 12 P.M. TO<br>3 P.M. | 3 P.M. TO<br>6 P.M. | 6 P.M. TO<br>9 P.M. | 9 P.M. TO<br>11 P.M. | MOST OF<br>THE DAY | NOT<br>APPLICABLE | TOTAL |
| Television  | 4.95%<br>10          | 0.50%<br>1           | 1.49%<br>3          | 38.12%<br>77        | 21.78%<br>44         | 17.33%<br>35       | 15.84%<br>32      | 202   |
| Internet    | 9.90%<br>20          | 3.47%<br>7           | 1.98%<br>4          | 4.95%<br>10         | 0.99%                | 63.37%<br>128      | 15.35%<br>31      | 202   |
| Radio       | 22.77%<br>46         | 5.45%<br>11          | 5.45%<br>11         | 0.99%               | 0.99%                | 15.35%<br>31       | 49.01%<br>99      | 202   |
| Newspaper   | 12.38%<br>25         | 1.98%                | 0.00%               | 3.47%               | 0.99%                | 1.49%              | 79.70%<br>161     | 202   |
| Magazine    | 0.99%                | 0.50%<br>1           | 3.96%<br>8          | 3.47%<br>7          | 0.99%                | 0.50%              | 89.60%<br>181     | 202   |