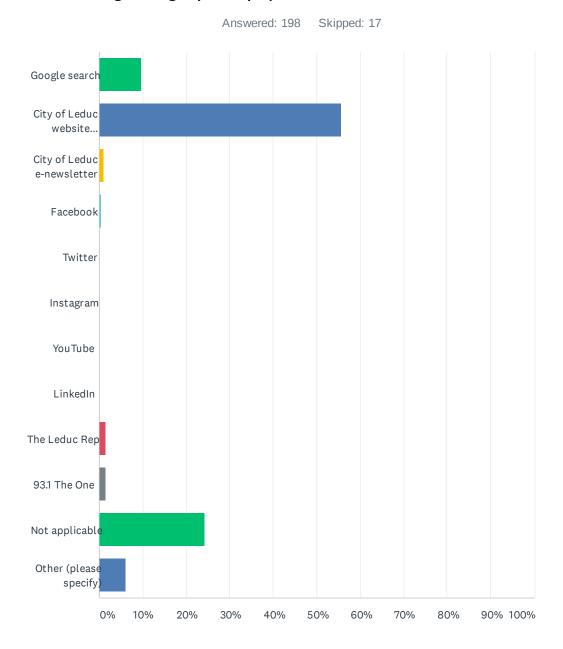

### Q11 Where do you most often look for information to find out about taxes, utility services or garbage pickup (i.e., water and sewer services, waste)?

| ANSWER CHOICES                   | RESPONSES |     |
|----------------------------------|-----------|-----|
| Google search                    | 9.60%     | 19  |
| City of Leduc website (Leduc.ca) | 55.56%    | 110 |
| City of Leduc e-newsletter       | 1.01%     | 2   |
| Facebook                         | 0.51%     | 1   |
| Twitter                          | 0.00%     | 0   |
| Instagram                        | 0.00%     | 0   |
| YouTube                          | 0.00%     | 0   |
| LinkedIn                         | 0.00%     | 0   |
| The Leduc Rep                    | 1.52%     | 3   |
| 93.1 The One                     | 1.52%     | 3   |
| Not applicable                   | 24.24%    | 48  |
| Other (please specify)           | 6.06%     | 12  |
| TOTAL                            |           | 198 |