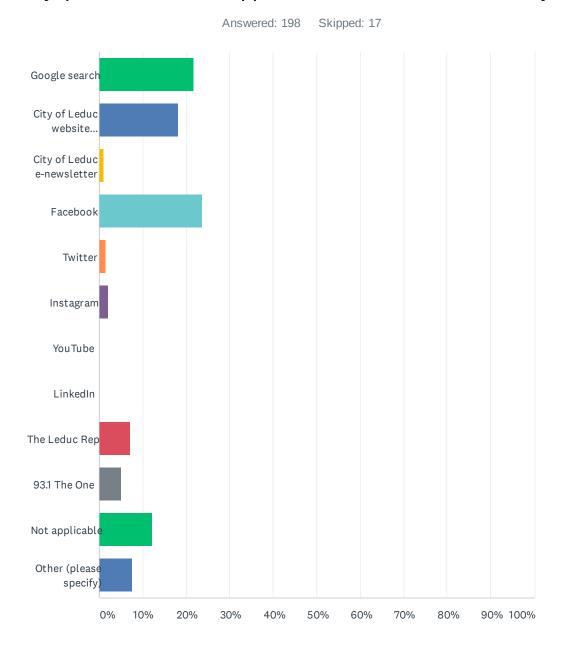

Q8 Where do you most often look for information to help you enjoy the community (i.e., recreational opportunities, local amenities, city events)?

| ANSWER CHOICES                   | RESPONSES |     |
|----------------------------------|-----------|-----|
| Google search                    | 21.72%    | 43  |
| City of Leduc website (Leduc.ca) | 18.18%    | 36  |
| City of Leduc e-newsletter       | 1.01%     | 2   |
| Facebook                         | 23.74%    | 47  |
| Twitter                          | 1.52%     | 3   |
| Instagram                        | 2.02%     | 4   |
| YouTube                          | 0.00%     | 0   |
| LinkedIn                         | 0.00%     | 0   |
| The Leduc Rep                    | 7.07%     | 14  |
| 93.1 The One                     | 5.05%     | 10  |
| Not applicable                   | 12.12%    | 24  |
| Other (please specify)           | 7.58%     | 15  |
| TOTAL                            |           | 198 |