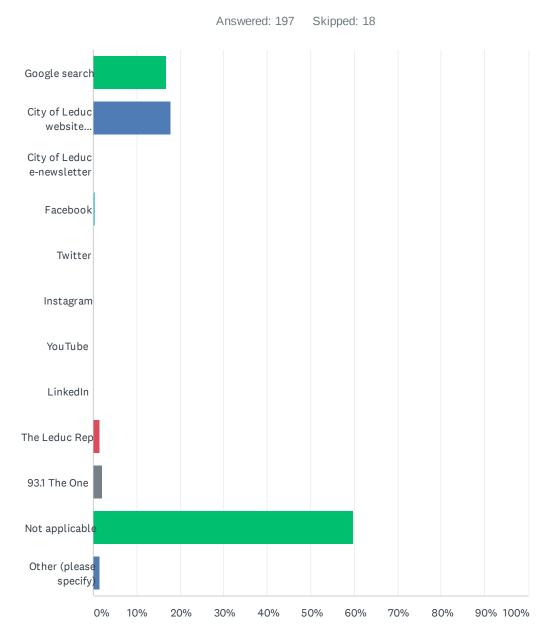

### Q7 Where do you most often look for information to help you plan your day (i.e., construction updates, residential snow removal, Leduc Transit)?

| ANSWER CHOICES                   | RESPONSES |     |
|----------------------------------|-----------|-----|
| Google search                    | 21.72%    | 43  |
| City of Leduc website (Leduc.ca) | 18.69%    | 37  |
| City of Leduc e-newsletter       | 0.51%     | 1   |
| Facebook                         | 17.68%    | 35  |
| Twitter                          | 2.53%     | 5   |
| Instagram                        | 1.01%     | 2   |
| YouTube                          | 0.00%     | 0   |
| LinkedIn                         | 0.00%     | 0   |
| The Leduc Rep                    | 2.53%     | 5   |
| 93.1 The One                     | 6.06%     | 12  |
| Not applicable                   | 21.21%    | 42  |
| Other (please specify)           | 8.08%     | 16  |
| TOTAL                            |           | 198 |