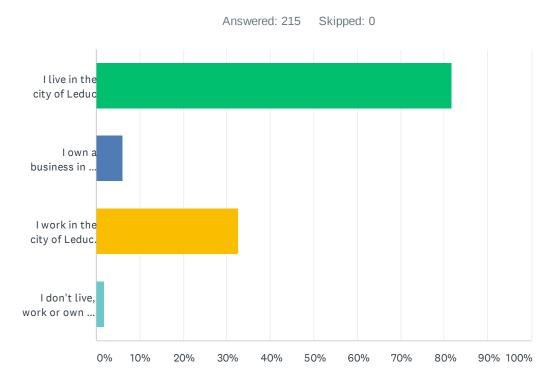

#### Q1 Please select all that apply.

| ANSWER CHOICES                                             | RESPONSES |     |
|------------------------------------------------------------|-----------|-----|
| I live in the city of Leduc                                | 81.86%    | 176 |
| I own a business in the city of Leduc                      | 6.05%     | 13  |
| I work in the city of Leduc.                               | 32.56%    | 70  |
| I don't live, work or own a business in the city of Leduc. | 1.86%     | 4   |
| Total Respondents: 215                                     |           |     |