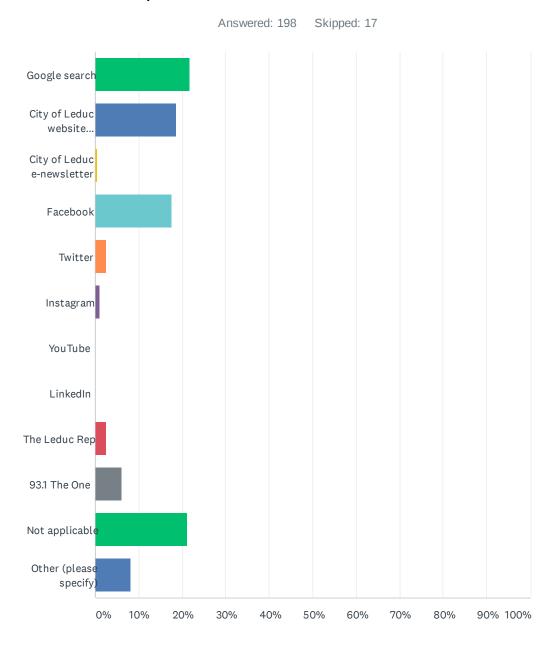

### Q7 Where do you most often look for information to help you plan your day (i.e., construction updates, residential snow removal, Leduc Transit)?

| ANSWER CHOICES                   | RESPONSES |     |
|----------------------------------|-----------|-----|
| Google search                    | 21.72%    | 43  |
| City of Leduc website (Leduc.ca) | 18.69%    | 37  |
| City of Leduc e-newsletter       | 0.51%     | 1   |
| Facebook                         | 17.68%    | 35  |
| Twitter                          | 2.53%     | 5   |
| Instagram                        | 1.01%     | 2   |
| YouTube                          | 0.00%     | 0   |
| LinkedIn                         | 0.00%     | 0   |
| The Leduc Rep                    | 2.53%     | 5   |
| 93.1 The One                     | 6.06%     | 12  |
| Not applicable                   | 21.21%    | 42  |
| Other (please specify)           | 8.08%     | 16  |
| TOTAL                            |           | 198 |