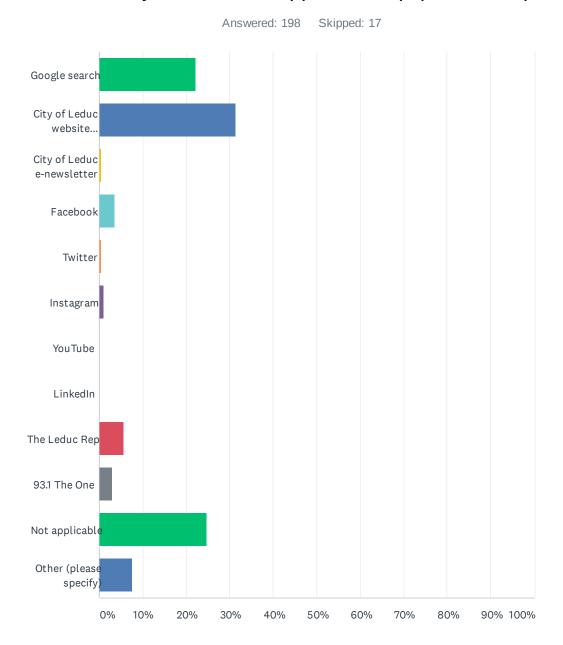

### Q7 Where do you most often look for information to help you plan your day (i.e., construction updates, residential snow removal, Leduc Transit)?

| ANSWER CHOICES                   | RESPONSES |     |
|----------------------------------|-----------|-----|
| Google search                    | 21.72%    | 43  |
| City of Leduc website (Leduc.ca) | 18.69%    | 37  |
| City of Leduc e-newsletter       | 0.51%     | 1   |
| Facebook                         | 17.68%    | 35  |
| Twitter                          | 2.53%     | 5   |
| Instagram                        | 1.01%     | 2   |
| YouTube                          | 0.00%     | 0   |
| LinkedIn                         | 0.00%     | 0   |
| The Leduc Rep                    | 2.53%     | 5   |
| 93.1 The One                     | 6.06%     | 12  |
| Not applicable                   | 21.21%    | 42  |
| Other (please specify)           | 8.08%     | 16  |
| TOTAL                            |           | 198 |