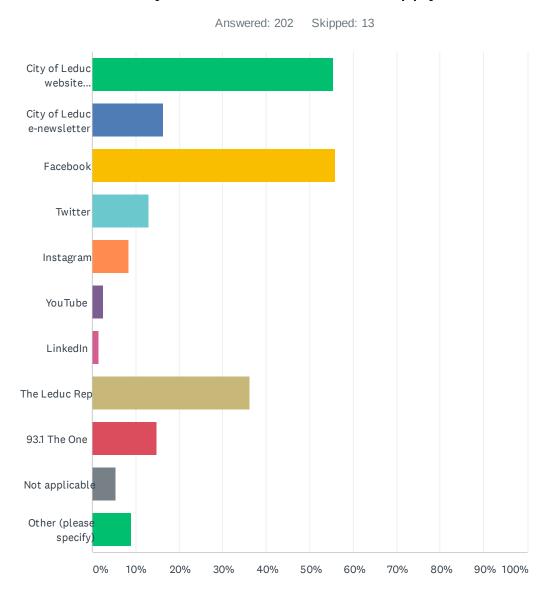

### Q6 Which of the following channels do you use to get information from the city? Please select all that apply.

| ANSWER CHOICES                   | RESPONSES |     |
|----------------------------------|-----------|-----|
| City of Leduc website (leduc.ca) | 55.45%    | 112 |
| City of Leduc e-newsletter       | 16.34%    | 33  |
| Facebook                         | 55.94%    | 113 |
| Twitter                          | 12.87%    | 26  |
| Instagram                        | 8.42%     | 17  |
| YouTube                          | 2.48%     | 5   |
| LinkedIn                         | 1.49%     | 3   |
| The Leduc Rep                    | 36.14%    | 73  |
| 93.1 The One                     | 14.85%    | 30  |
| Not applicable                   | 5.45%     | 11  |
| Other (please specify)           | 8.91%     | 18  |
| Total Respondents: 202           |           |     |