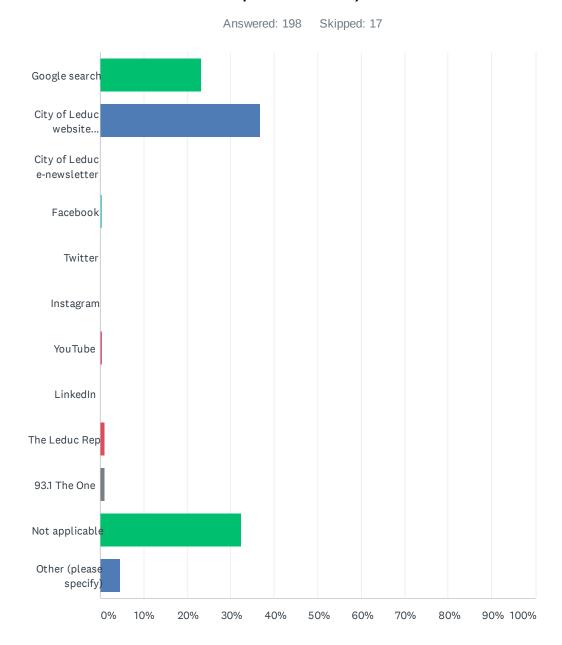

## Q10 Where do you most often look for information to help you improve your property (i.e., permits for basements, deck or other home improvements)?

| ANSWER CHOICES                   | RESPONSES |     |
|----------------------------------|-----------|-----|
| Google search                    | 23.23%    | 46  |
| City of Leduc website (Leduc.ca) | 36.87%    | 73  |
| City of Leduc e-newsletter       | 0.00%     | 0   |
| Facebook                         | 0.51%     | 1   |
| Twitter                          | 0.00%     | 0   |
| Instagram                        | 0.00%     | 0   |
| YouTube                          | 0.51%     | 1   |
| LinkedIn                         | 0.00%     | 0   |
| The Leduc Rep                    | 1.01%     | 2   |
| 93.1 The One                     | 1.01%     | 2   |
| Not applicable                   | 32.32%    | 64  |
| Other (please specify)           | 4.55%     | 9   |
| TOTAL                            |           | 198 |