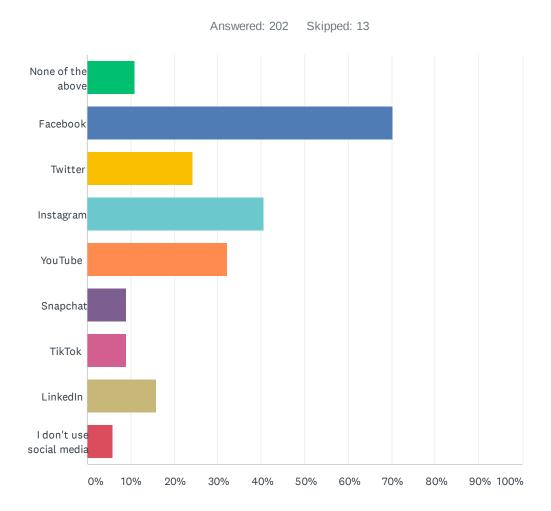

### Q5 Please select the top three social networking platforms you use most often.

| ANSWER CHOICES           | RESPONSES |     |
|--------------------------|-----------|-----|
| None of the above        | 10.89%    | 22  |
| Facebook                 | 70.30%    | 142 |
| Twitter                  | 24.26%    | 49  |
| Instagram                | 40.59%    | 82  |
| YouTube                  | 32.18%    | 65  |
| Snapchat                 | 8.91%     | 18  |
| TikTok                   | 8.91%     | 18  |
| LinkedIn                 | 15.84%    | 32  |
| I don't use social media | 5.94%     | 12  |
| Total Respondents: 202   |           |     |