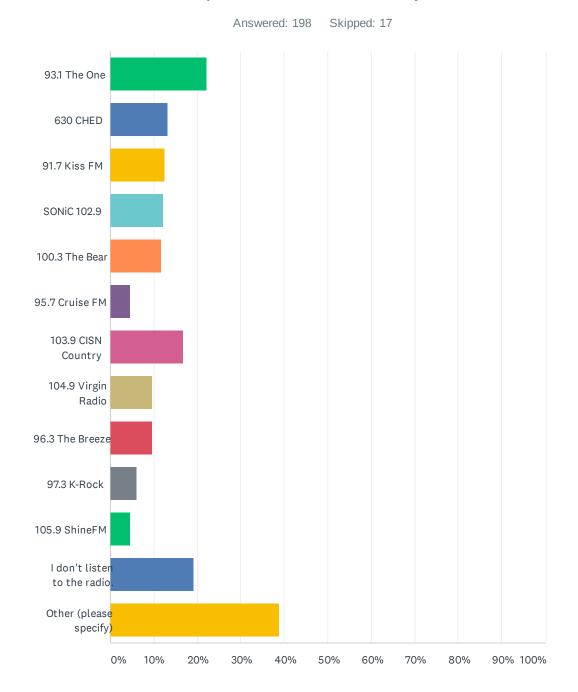

#### Q16 Please select the top three radio stations you listen to most often.

| ANSWER CHOICES               | RESPONSES |    |
|------------------------------|-----------|----|
| 93.1 The One                 | 22.22%    | 44 |
| 630 CHED                     | 13.13%    | 26 |
| 91.7 Kiss FM                 | 12.63%    | 25 |
| SONIC 102.9                  | 12.12%    | 24 |
| 100.3 The Bear               | 11.62%    | 23 |
| 95.7 Cruise FM               | 4.55%     | 9  |
| 103.9 CISN Country           | 16.67%    | 33 |
| 104.9 Virgin Radio           | 9.60%     | 19 |
| 96.3 The Breeze              | 9.60%     | 19 |
| 97.3 K-Rock                  | 6.06%     | 12 |
| 105.9 ShineFM                | 4.55%     | 9  |
| I don't listen to the radio. | 19.19%    | 38 |
| Other (please specify)       | 38.89%    | 77 |
| Total Respondents: 198       |           |    |