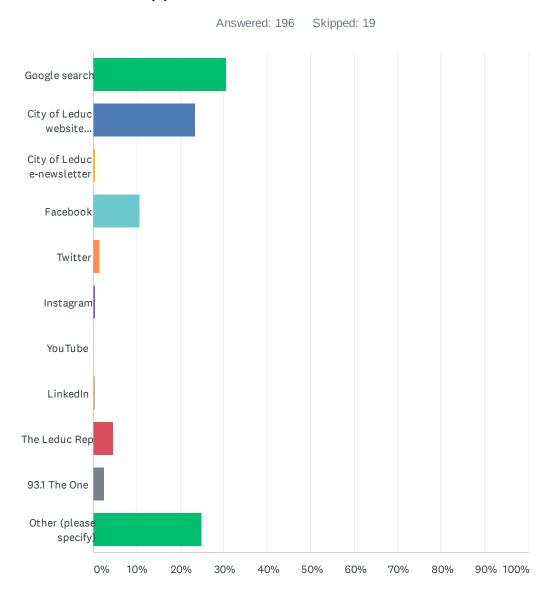

### Q12 Where do you most often look for information to help you learn about volunteer opportunities or environmental initiatives?

| ANSWER CHOICES                   | RESPONSES |     |
|----------------------------------|-----------|-----|
| Google search                    | 30.61%    | 60  |
| City of Leduc website (Leduc.ca) | 23.47%    | 46  |
| City of Leduc e-newsletter       | 0.51%     | 1   |
| Facebook                         | 10.71%    | 21  |
| Twitter                          | 1.53%     | 3   |
| Instagram                        | 0.51%     | 1   |
| YouTube                          | 0.00%     | 0   |
| LinkedIn                         | 0.51%     | 1   |
| The Leduc Rep                    | 4.59%     | 9   |
| 93.1 The One                     | 2.55%     | 5   |
| Other (please specify)           | 25.00%    | 49  |
| TOTAL                            |           | 196 |