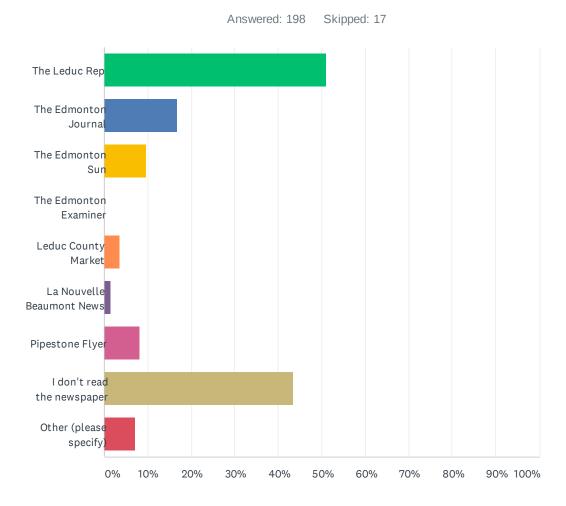

#### Q15 Please select the top three print publications you read most often.

| ANSWER CHOICES             | RESPONSES |     |
|----------------------------|-----------|-----|
| The Leduc Rep              | 51.01%    | 101 |
| The Edmonton Journal       | 16.67%    | 33  |
| The Edmonton Sun           | 9.60%     | 19  |
| The Edmonton Examiner      | 0.00%     | 0   |
| Leduc County Market        | 3.54%     | 7   |
| La Nouvelle Beaumont News  | 1.52%     | 3   |
| Pipestone Flyer            | 8.08%     | 16  |
| I don't read the newspaper | 43.43%    | 86  |
| Other (please specify)     | 7.07%     | 14  |
| Total Respondents: 198     |           |     |