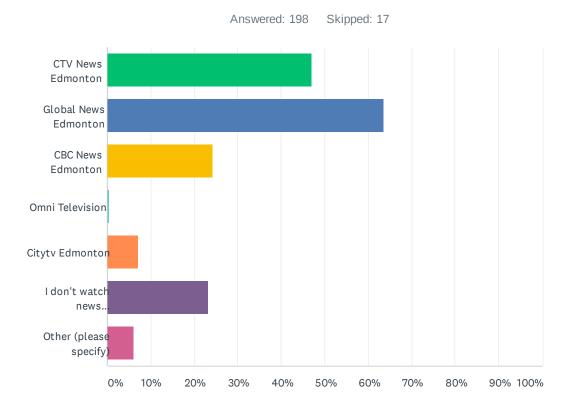

#### Q17 Please select the top three news broadcasts you watch most often.

| ANSWER CHOICES                 | RESPONSES |     |
|--------------------------------|-----------|-----|
| CTV News Edmonton              | 46.97%    | 93  |
| Global News Edmonton           | 63.64%    | 126 |
| CBC News Edmonton              | 24.24%    | 48  |
| Omni Television                | 0.51%     | 1   |
| Citytv Edmonton                | 7.07%     | 14  |
| I don't watch news broadcasts. | 23.23%    | 46  |
| Other (please specify)         | 6.06%     | 12  |
| Total Respondents: 198         |           |     |