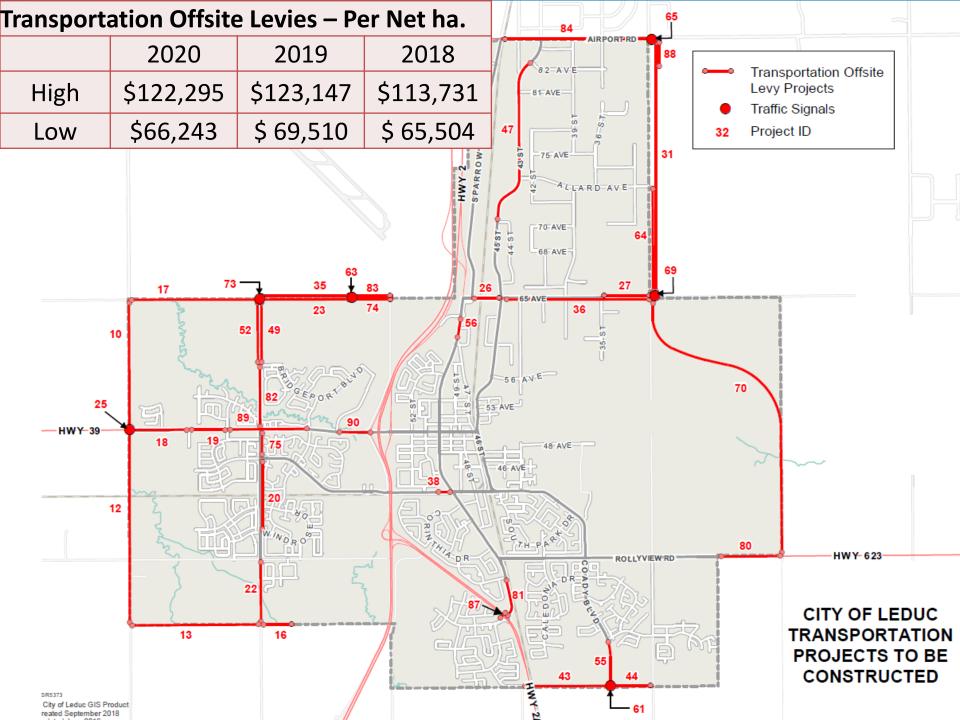

#### High's, Low's, and Weighted Averages<sup>4</sup>

|                  | Tr | ansportation<br>Levies<br>(/Net Ha.) | ater Levies<br>//Net Ha.) | itary Levies<br>/Net Ha.) |    | Total<br>(/Net Ha.) |
|------------------|----|--------------------------------------|---------------------------|---------------------------|----|---------------------|
| High             | 5  | 122,295                              | \$<br>18,938              | \$<br>55,093              | 69 | 196,326             |
| Low              | 5  | 66,243                               | \$<br>18,938              | \$<br>-                   | \$ | 85,181              |
| Weighted Average | w  | 93,873                               | \$<br>18,938              | \$<br>20,269              | \$ | 133,080             |

#### High's, Low's, and Weighted Averages

|                  | Tı | ransportation<br>Levies<br>(/Net Ha.) | /ater Levies<br>(/Net Ha.) | nitary Levies<br>(/Net Ha.) | Total<br>(/Net Ha.) |
|------------------|----|---------------------------------------|----------------------------|-----------------------------|---------------------|
| High             | \$ | 123,147                               | \$<br>19,417               | \$<br>54,742                | \$<br>197,306       |
| Low              | \$ | 69,5 <mark>1</mark> 0                 | \$<br>19,417               | \$<br>-                     | \$<br>88,926        |
| Weighted Average | \$ | 96,256                                | \$<br>19,417               | \$<br>20,065                | \$<br>135,737       |