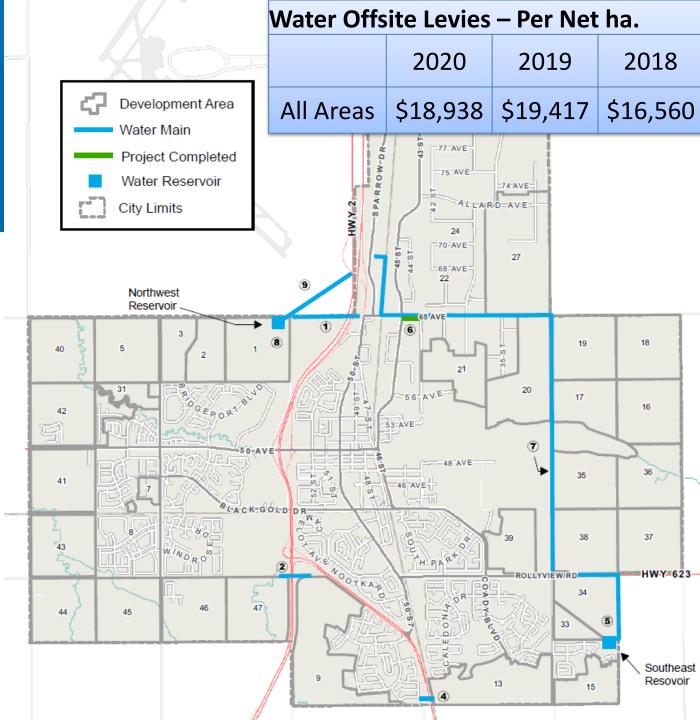

### Water Infrastructure Map

| Description                                                                                                                                                                                                                                                                                                                                                                                                                                                                                                                                                                                                                                                                                                                                                                                                                                                                                                                                                                                                                                                                                                                                                                                                                                                                                                                                                                                                                                                                                                                                                                                                                                                                                                                                                                                                                                                                                                                                                                                                                                                                                                                                                                                                                                                                                                                                                                                                                                                                                                                                                                                                                                                                                                      | 2020                                                                                                                                                                                                                                                                                                                                                                                                                                                                                                                                                                                                                                                                                                                                                                                                                                                                                                                                                                                                                                                                                                                                                                                                                                                                                                                                                                                                                                                                                                                                                                                                                                                                                                                                                                                                                                                                                                                                                                                                                                                                                                         | 2019             | 2018              | 29                                                                                                                                                                                                                                                                                                                                                                                                                                                                                                                                                                                                                                                                                                                                                                                                                                                                                                                                                                                                              |
|------------------------------------------------------------------------------------------------------------------------------------------------------------------------------------------------------------------------------------------------------------------------------------------------------------------------------------------------------------------------------------------------------------------------------------------------------------------------------------------------------------------------------------------------------------------------------------------------------------------------------------------------------------------------------------------------------------------------------------------------------------------------------------------------------------------------------------------------------------------------------------------------------------------------------------------------------------------------------------------------------------------------------------------------------------------------------------------------------------------------------------------------------------------------------------------------------------------------------------------------------------------------------------------------------------------------------------------------------------------------------------------------------------------------------------------------------------------------------------------------------------------------------------------------------------------------------------------------------------------------------------------------------------------------------------------------------------------------------------------------------------------------------------------------------------------------------------------------------------------------------------------------------------------------------------------------------------------------------------------------------------------------------------------------------------------------------------------------------------------------------------------------------------------------------------------------------------------------------------------------------------------------------------------------------------------------------------------------------------------------------------------------------------------------------------------------------------------------------------------------------------------------------------------------------------------------------------------------------------------------------------------------------------------------------------------------------------------|--------------------------------------------------------------------------------------------------------------------------------------------------------------------------------------------------------------------------------------------------------------------------------------------------------------------------------------------------------------------------------------------------------------------------------------------------------------------------------------------------------------------------------------------------------------------------------------------------------------------------------------------------------------------------------------------------------------------------------------------------------------------------------------------------------------------------------------------------------------------------------------------------------------------------------------------------------------------------------------------------------------------------------------------------------------------------------------------------------------------------------------------------------------------------------------------------------------------------------------------------------------------------------------------------------------------------------------------------------------------------------------------------------------------------------------------------------------------------------------------------------------------------------------------------------------------------------------------------------------------------------------------------------------------------------------------------------------------------------------------------------------------------------------------------------------------------------------------------------------------------------------------------------------------------------------------------------------------------------------------------------------------------------------------------------------------------------------------------------------|------------------|-------------------|-----------------------------------------------------------------------------------------------------------------------------------------------------------------------------------------------------------------------------------------------------------------------------------------------------------------------------------------------------------------------------------------------------------------------------------------------------------------------------------------------------------------------------------------------------------------------------------------------------------------------------------------------------------------------------------------------------------------------------------------------------------------------------------------------------------------------------------------------------------------------------------------------------------------------------------------------------------------------------------------------------------------|
| Areas: 3, 5, 31                                                                                                                                                                                                                                                                                                                                                                                                                                                                                                                                                                                                                                                                                                                                                                                                                                                                                                                                                                                                                                                                                                                                                                                                                                                                                                                                                                                                                                                                                                                                                                                                                                                                                                                                                                                                                                                                                                                                                                                                                                                                                                                                                                                                                                                                                                                                                                                                                                                                                                                                                                                                                                                                                                  | \$15,492                                                                                                                                                                                                                                                                                                                                                                                                                                                                                                                                                                                                                                                                                                                                                                                                                                                                                                                                                                                                                                                                                                                                                                                                                                                                                                                                                                                                                                                                                                                                                                                                                                                                                                                                                                                                                                                                                                                                                                                                                                                                                                     | \$15,518         | \$9,180           |                                                                                                                                                                                                                                                                                                                                                                                                                                                                                                                                                                                                                                                                                                                                                                                                                                                                                                                                                                                                                 |
| Area 9                                                                                                                                                                                                                                                                                                                                                                                                                                                                                                                                                                                                                                                                                                                                                                                                                                                                                                                                                                                                                                                                                                                                                                                                                                                                                                                                                                                                                                                                                                                                                                                                                                                                                                                                                                                                                                                                                                                                                                                                                                                                                                                                                                                                                                                                                                                                                                                                                                                                                                                                                                                                                                                                                                           | \$2,362                                                                                                                                                                                                                                                                                                                                                                                                                                                                                                                                                                                                                                                                                                                                                                                                                                                                                                                                                                                                                                                                                                                                                                                                                                                                                                                                                                                                                                                                                                                                                                                                                                                                                                                                                                                                                                                                                                                                                                                                                                                                                                      | \$1 <i>,</i> 859 | \$16,022          |                                                                                                                                                                                                                                                                                                                                                                                                                                                                                                                                                                                                                                                                                                                                                                                                                                                                                                                                                                                                                 |
| Areas: 13, 15,33                                                                                                                                                                                                                                                                                                                                                                                                                                                                                                                                                                                                                                                                                                                                                                                                                                                                                                                                                                                                                                                                                                                                                                                                                                                                                                                                                                                                                                                                                                                                                                                                                                                                                                                                                                                                                                                                                                                                                                                                                                                                                                                                                                                                                                                                                                                                                                                                                                                                                                                                                                                                                                                                                                 | \$6,699                                                                                                                                                                                                                                                                                                                                                                                                                                                                                                                                                                                                                                                                                                                                                                                                                                                                                                                                                                                                                                                                                                                                                                                                                                                                                                                                                                                                                                                                                                                                                                                                                                                                                                                                                                                                                                                                                                                                                                                                                                                                                                      | \$6,904          | \$9,747           | WE E                                                                                                                                                                                                                                                                                                                                                                                                                                                                                                                                                                                                                                                                                                                                                                                                                                                                                                                                                                                                            |
| Areas: 16,17,18,19,34,35,36,37,38                                                                                                                                                                                                                                                                                                                                                                                                                                                                                                                                                                                                                                                                                                                                                                                                                                                                                                                                                                                                                                                                                                                                                                                                                                                                                                                                                                                                                                                                                                                                                                                                                                                                                                                                                                                                                                                                                                                                                                                                                                                                                                                                                                                                                                                                                                                                                                                                                                                                                                                                                                                                                                                                                | \$21,448                                                                                                                                                                                                                                                                                                                                                                                                                                                                                                                                                                                                                                                                                                                                                                                                                                                                                                                                                                                                                                                                                                                                                                                                                                                                                                                                                                                                                                                                                                                                                                                                                                                                                                                                                                                                                                                                                                                                                                                                                                                                                                     | \$22,256         | \$28,173          | 89<br>87<br>80                                                                                                                                                                                                                                                                                                                                                                                                                                                                                                                                                                                                                                                                                                                                                                                                                                                                                                                                                                                                  |
| Areas: 40,41, 42,43,44,45,46,47                                                                                                                                                                                                                                                                                                                                                                                                                                                                                                                                                                                                                                                                                                                                                                                                                                                                                                                                                                                                                                                                                                                                                                                                                                                                                                                                                                                                                                                                                                                                                                                                                                                                                                                                                                                                                                                                                                                                                                                                                                                                                                                                                                                                                                                                                                                                                                                                                                                                                                                                                                                                                                                                                  | \$55 <i>,</i> 093                                                                                                                                                                                                                                                                                                                                                                                                                                                                                                                                                                                                                                                                                                                                                                                                                                                                                                                                                                                                                                                                                                                                                                                                                                                                                                                                                                                                                                                                                                                                                                                                                                                                                                                                                                                                                                                                                                                                                                                                                                                                                            | \$54,742         | \$59 <i>,</i> 013 | Boundary of Areas<br>Contributing to<br>Sanitary Lift Station @ 1<br>and Forcemain                                                                                                                                                                                                                                                                                                                                                                                                                                                                                                                                                                                                                                                                                                                                                                                                                                                                                                                              |
| 40 0 5<br>42 0 0 1<br>41 0 0 0 1<br>41 0 0 0 1<br>43 0 0 0 0<br>43 0 0 0 0<br>44 0 | Image: state | ect<br>Nete      | T Boundar         | 20<br>19 0 18 1<br>20<br>17<br>16<br>35<br>36<br>36<br>38<br>37<br>HWY 623<br>HWY 623<br>4<br>4<br>4<br>4<br>5<br>5<br>5<br>6<br>7<br>7<br>7<br>8<br>7<br>7<br>8<br>7<br>8<br>7<br>8<br>7<br>8<br>7<br>8<br>7<br>8<br>7<br>8<br>7<br>8<br>7<br>8<br>7<br>8<br>7<br>8<br>7<br>8<br>7<br>8<br>7<br>8<br>7<br>8<br>7<br>8<br>7<br>8<br>7<br>8<br>7<br>8<br>7<br>8<br>7<br>8<br>7<br>8<br>7<br>8<br>7<br>8<br>7<br>8<br>7<br>8<br>7<br>8<br>7<br>8<br>7<br>8<br>7<br>8<br>7<br>8<br>7<br>8<br>7<br>8<br>7<br>8<br>7<br>8<br>7<br>8<br>7<br>8<br>7<br>8<br>7<br>8<br>7<br>8<br>7<br>8<br>7<br>8<br>7<br>8<br>7<br>8<br>7<br>8<br>7<br>8<br>7<br>8<br>7<br>8<br>7<br>8<br>7<br>8<br>7<br>8<br>7<br>8<br>7<br>8<br>7<br>8<br>7<br>8<br>7<br>8<br>7<br>8<br>7<br>8<br>7<br>8<br>7<br>8<br>7<br>8<br>7<br>8<br>7<br>7<br>8<br>7<br>7<br>8<br>7<br>8<br>7<br>8<br>7<br>8<br>7<br>8<br>7<br>8<br>7<br>8<br>7<br>8<br>7<br>8<br>7<br>8<br>7<br>8<br>9<br>8<br>9<br>9<br>9<br>9<br>9<br>9<br>9<br>9<br>9<br>9<br>9<br>9<br>9 |