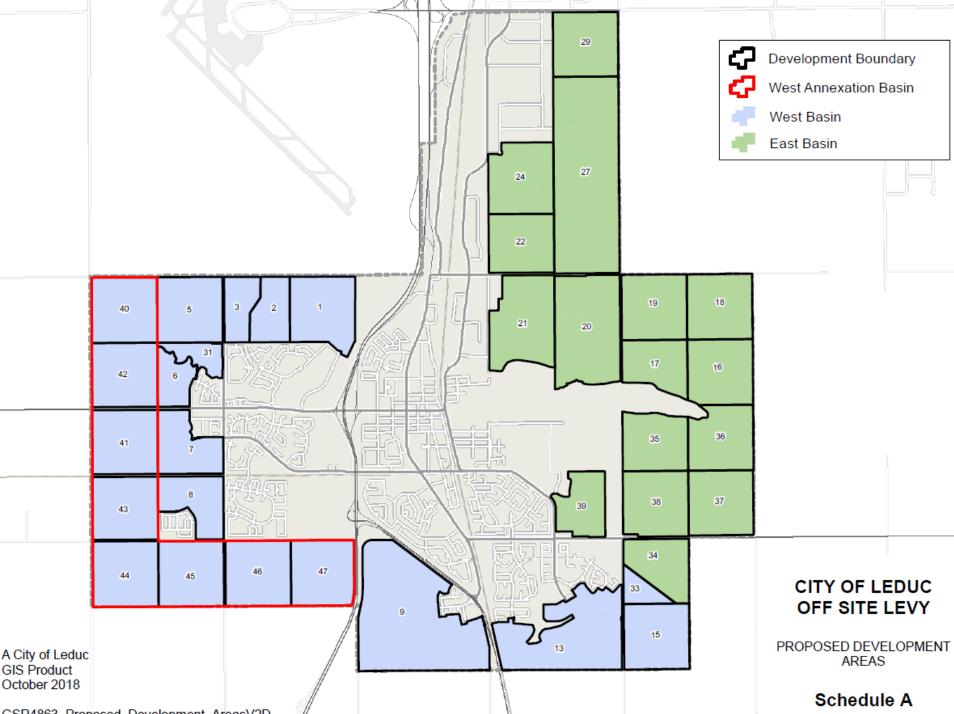

# City of Leduc 2020 Off-Site Levy Update

Presented by: Shawn Olson Director, Engineering

GSR4863 Proposed Development AreasV2D