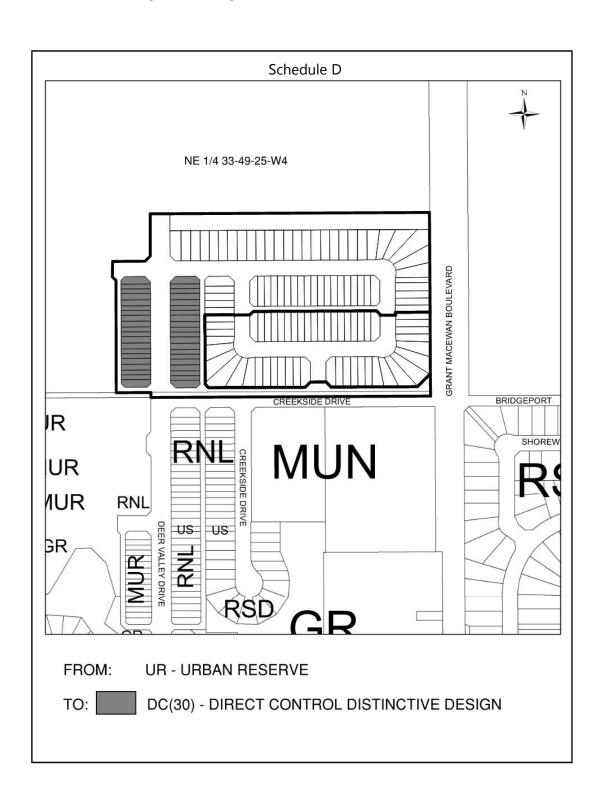

#### "2.0 Area of Application

The DC District shall apply to lots within Woodbend Stage 4 and Stage 5 (part SW ½ Section 33-49-25-W4), Crystal Creek Stage 1 (part NW ½ Section 28-49-25-W4, being Lot 2, Block 1, Plan 2021723) and NE33 Stage 1 (part NE ½ 33-49-25-W4) as shown on Schedules "A", "B", "C", and "D" attached to and forming part of the regulations of this Bylaw."

b) Adding the following as Schedule "D" after Schedule "C":