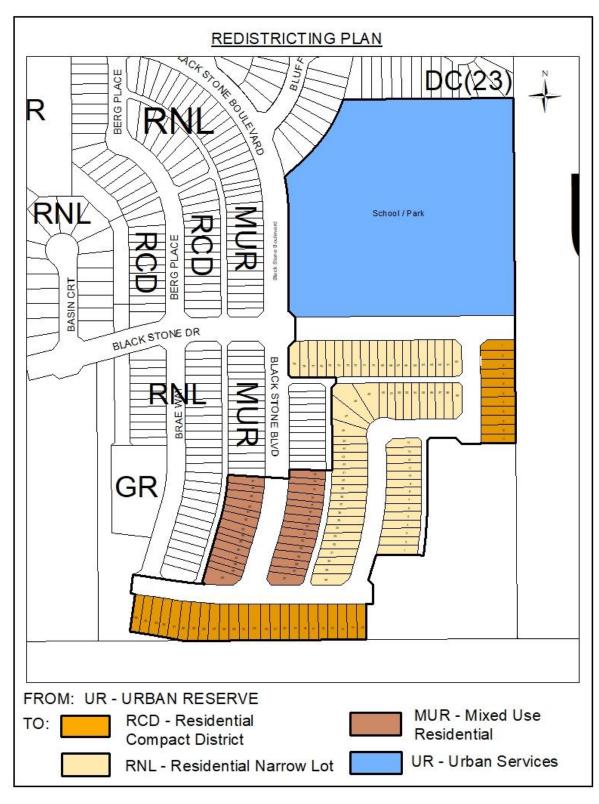

Part of E ½ of NW ¼ Section 22-49-25-W4 (consisting of 10.12 ha more or less)

From UR – Urban Reserve, to RCD – Residential Compact District, RNL – Residential Narrow Lot, MUR – Mixed-Use Residential, and US – Urban Services as shown in Schedule A, attached hereto and forming part of this bylaw.

## **Schedule A**