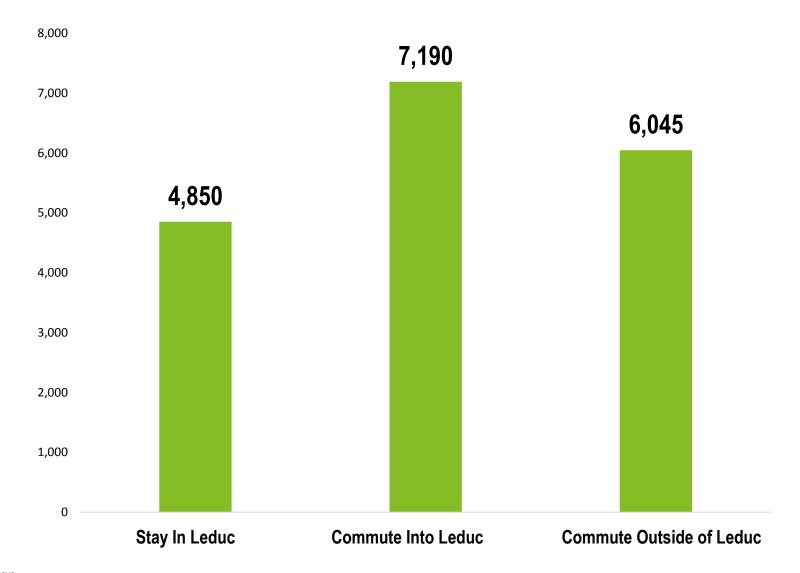

#### **Commuting patterns for the employed labour force**

Source: Statistics Canada, 2021 Census