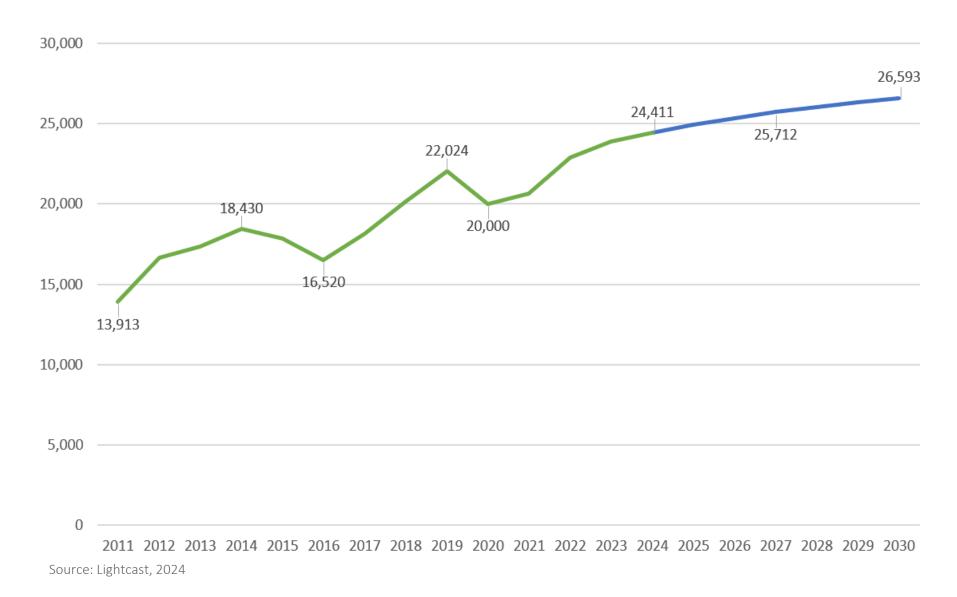

|
|------------------------------------|------------------|-----------------|------------------------------|---------------|
| Population, 2021                   | 34,094           | 37,645          | 64,141                       | 4,262,63<br>5 |
| Population, 2016                   | 29,993           | 34,066          | 63,166                       | 4,067,17<br>5 |
| Population, 2011                   | 24,304           | 26,171          | 55,655                       | 3,645,25<br>7 |
| Net Change, 2016 to 2021           | 4,101            | 3,579           | 975                          | 195,460       |
| Percentage change,<br>2016 to 2021 | 14%              | 11%             | 2%                           | 5%            |

#### **Employment Trends** | City of Leduc, 2011-2030



#### **Commuting patterns for the employed labour force**



Source: Statistics Canada, 2021 Census

#### Leduc business environment



720 jobs Real Estate and Leasing



496 jobs Construction



353 jobs

Professional, Scientific, and Technical Services

#### Business Counts by Size, Leduc, December 2023

| Size              | Total |
|-------------------|-------|
| 1-9 Employees     | 925   |
| 10–19 Employees   | 179   |
| 20–49 Employees   | 156   |
| 50–99 Employees   | 49    |
| 100+ Employees    | 27    |
| Without Employees | 2,170 |
| Total             | 3,506 |

Source: Lightcast, 2024

# Engagement summary

#### **Engagement summary** At a glance

The internal and external engagement process garnered input from elected officials, City staff and leadership, industry and employ