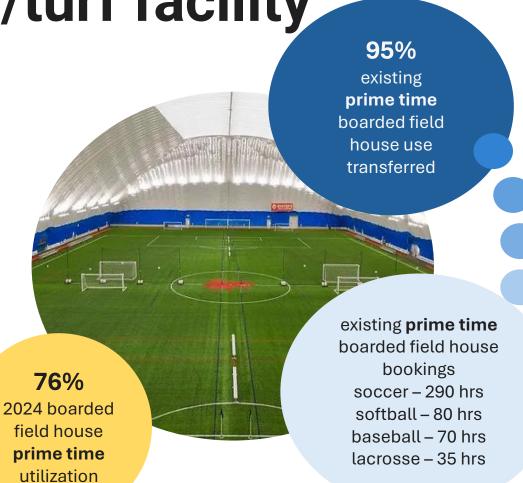

### Projected use for dome/turf facility

- Transferred Use from existing
  - Facility bookings
  - Public drop-in opportunities

#### • Expanded Use / Latent Demand

- Current bookings and programming
- New users and activities