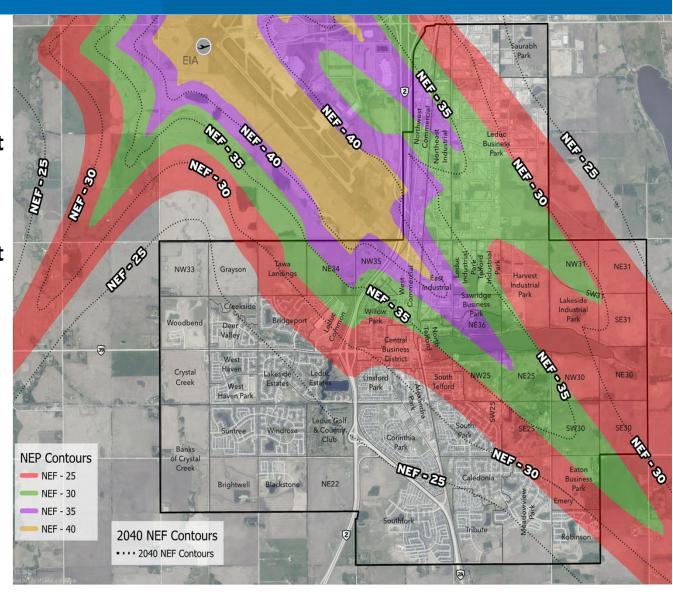

#### **Major Changes to AVPA**

- 1. New NEF Contours
- 2. Restrictions on nonresidential development removed
- 3. Many restrictions on residential development removed